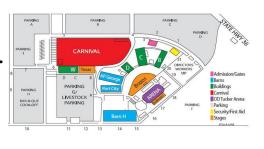

# DIRECTIONS TO SHOW SITE From HWY 59/I69: Exit HWY 36 and head South. Fairgrounds on Right. Building B.