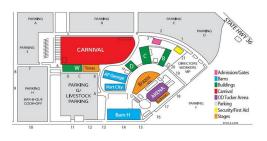

## **DIRECTIONS TO SHOW SITE**

From HWY 59/I69: Exit HWY 36 and head South. Fairgrounds on Right. Building B.

# **JUDGING PROGRAM**

ALL JUDGING WILL BE INDOORS